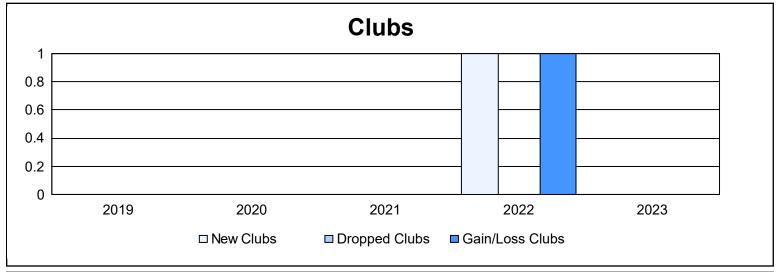

District 111SM As of June 2023 Cumulative

| Year      | New<br>Clubs | Dropped<br>Clubs | Gain/<br>Loss<br>Clubs | New<br>Members | Charter<br>Members | Reinstate<br>Members | Transfer<br>Members | Total<br>Member<br>Added | Total<br>Members<br>Dropped | Gain/<br>Loss<br>Members |
|-----------|--------------|------------------|------------------------|----------------|--------------------|----------------------|---------------------|--------------------------|-----------------------------|--------------------------|
| 2018-2019 | 0            | 0                | 0                      | 125            | 0                  | 3                    | 5                   | 133                      | 124                         | 9                        |
| 2019-2020 | 0            | 0                | 0                      | 80             | 0                  | 1                    | 12                  | 93                       | 108                         | -15                      |
| 2020-2021 | 0            | 0                | 0                      | 78             | 0                  | 5                    | 4                   | 87                       | 130                         | -43                      |
| 2021-2022 | 1            | 0                | 1                      | 104            | 20                 | 0                    | 11                  | 135                      | 124                         | 11                       |
| 2022-2023 | 0            | 0                | 0                      | 169            | 0                  | 1                    | 17                  | 187                      | 146                         | 41                       |
| Average   | 0            | 0                | 0                      | 111            | 4                  | 2                    | 10                  | 127                      | 126                         | 1                        |