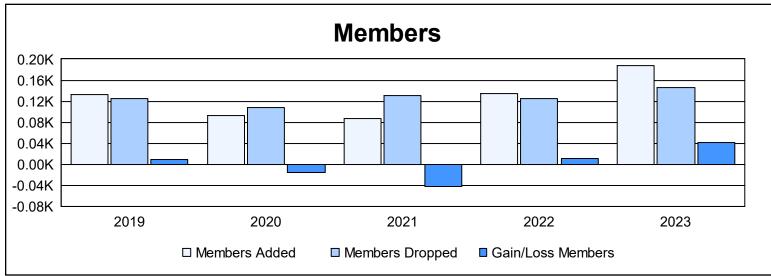

District 111SM As of June 2023 Cumulative

| Year      | New<br>Clubs | Dropped<br>Clubs | Gain/<br>Loss<br>Clubs | New<br>Members | Charter<br>Members | Reinstate<br>Members | Transfer<br>Members | Total<br>Member<br>Added | Total<br>Members<br>Dropped | Gain/<br>Loss<br>Members |
|-----------|--------------|------------------|------------------------|----------------|--------------------|----------------------|---------------------|--------------------------|-----------------------------|--------------------------|
| 2018-2019 | 0            | 0                | 0                      | 125            | 0                  | 3                    | 5                   | 133                      | 124                         | 9                        |
| 2019-2020 | 0            | 0                | 0                      | 80             | 0                  | 1                    | 12                  | 93                       | 108                         | -15                      |
| 2020-2021 | 0            | 0                | 0                      | 78             | 0                  | 5                    | 4                   | 87                       | 130                         | -43                      |
| 2021-2022 | 1            | 0                | 1                      | 104            | 20                 | 0                    | 11                  | 135                      | 124                         | 11                       |
| 2022-2023 | 0            | 0                | 0                      | 169            | 0                  | 1                    | 17                  | 187                      | 146                         | 41                       |
| Average   | 0            | 0                | 0                      | 111            | 4                  | 2                    | 10                  | 127                      | 126                         | 1                        |